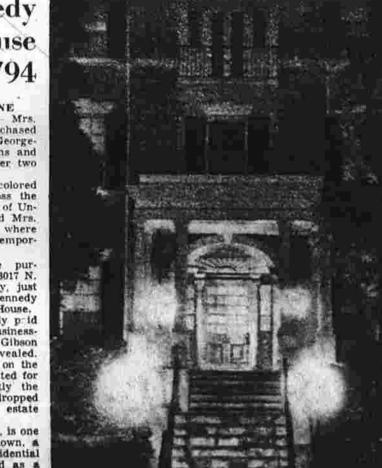

cient facilities to handle the tleing two. situation. His statement was isvia had asked for arms supplies. WE GIVE ZON **GREEN STAMPS** 

Mrs. Kennedy Town House Built in 1794

> an Beall, built it for his son Thomas. The house was the residence of the late Adm. Alan G

(Continued from Page One)

War Newton D. Baker. A long flight of stairs leads from the street to the columned entrance portico. Two huge nagnolias, planted at the tim the house was built, flank the entranceway. den in the rear with a weeping

willow, magnolias and flowering The 14 rooms include a spa clous first-floor drawing root and dining room, with a master bedroom and library on the sec ond floor, each with a fireplace. A tiny elevator goes from the center entrance hall to the third floor where there are four large Before moving in - on the

same street she and her hus band lived in before entering the White House-Mrs. Kenne ly may take her two children Caroline, 6, and John Jr., 3, to Palm Beach for the Christma holiday they traditionally spend with their grandparents there.
President Johnson signed into law Wednesday a special bill t give Mrs. Kennedy and her chiliren Secret Service protection for the next two years. It also nonths and \$50,000 for staff salaries during that period. Mrs. Kennedy also gets free mailing privileges for life, and authorized payment of \$15,000 for the late president's