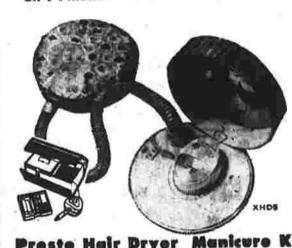

Order Christmas Gift frui baskets and fresh LaBroad Harvest Connecticut Tur-keys today . . . please.

Open Thursday 9 till 9 . . . See our ad in the Herald

General

Appliance

Gifts For

Gracious Giving

A new concept in controlled heat cooking makes frying easier, meals tastier. Bakes, fries, stews. Completely immersible. Many fabulous features.

Mixes, beats, whips at a touch of a finger. Powerful enough

Weighs only 3 pounds. Does all modern fabrics safely, even Wash 'n Wear. Now features a Tilt and Tell Water Level

P31 Automatic Coffee Maker Automatically makes fine coffee, every time. Makes 3 to 9 use, easy to clean.

T82 Automatic Toaster

EC8 Automatic Can Opener

holds lid out of food. With stand. F81W Spray-Steam-Dry Iron

Built-in power sprinkler, water level, Wash 'n Wear settings

Sharpens knives, scissors and pencils. Built-in magnets hold knife blade at correct sharpening angle. On and off switch.

even meat loaf.

BL1 Blender

G42 Grill & Waffle Baker Three appliances in one. Grills, fries, makes waffles. Fry and grill on one side; reverse grids and make four waffles at a time. Accurate temperature control.

EK1 Electric Slicing Knife Carves and slices food professionally right in your own home. Trims all meats neat and clean, foods go further. Helps present more attractive meals. \$25.88

CU1 Coffee Urn cleaning. Ideal for all types of entertaining.