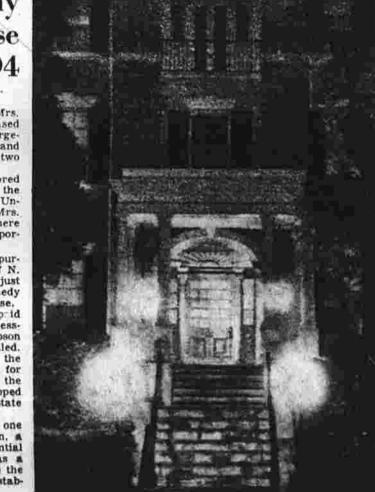

cient facilities to handle the tleing two. situation. His statement was isvia had asked for arms supplies. WE GIVE ZON **GREEN STAMPS** 

Mrs. Kennedy Town House Built in 1794

> an Beall, built it for his son Thomas. The house was the residence of the late Adm. Alan G

(Continued from Page One)

War Newton D. Baker. A long flight of stairs leads from the street to the columned entrance portico. Two huge nagnolias, planted at the tim the house was built, flank the entranceway. den in the rear with a weeping

willow, magnolias and flowering The 14 rooms include a spa clous first-floor drawing root and dining room, with a master bedroom and library on the sec ond floor, each with a fireplace. A tiny elevator goes from the center entrance hall to the third floor where there are four large Before moving in - on the

same street she and her hus band lived in before entering the White House-Mrs. Kenne ly may take her two children Caroline, 6, and John Jr., 3, to Palm Beach for the Christma holiday they traditionally spend with their grandparents there.
President Johnson signed into law Wednesday a special bill t give Mrs. Kennedy and her chiliren Secret Service protection for the next two years. It also nonths and \$50,000 for staff salaries during that period. Mrs. Kennedy also gets free mailing privileges for life, and authorized payment of \$15,000 for the late president's