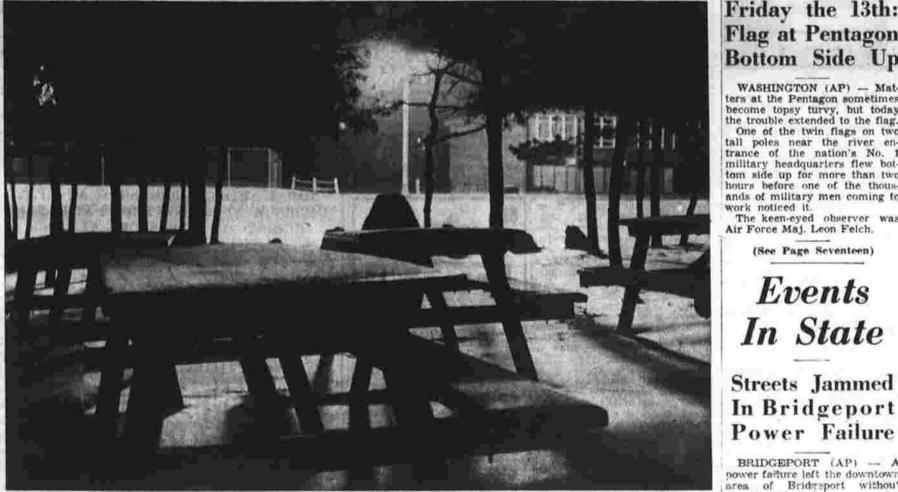

A second earth movement today sent two houses tumbounded another pre-winter snow-fall today, making driving conditions hazardous in some portions of the state. And to rain in southern sections. At 10 a.m. today a storm that strought widespread and varied precipitation to a large portion of the country was located over the Connecticut and four conditions hazardous in some portions of the state. The weatherman predicted accumulations of as much as six inches, in the northwestern section of Connecticut, and four near the Gold Star Memorial Bridge tied up rush hour traffic for the Electric Boat Yards for more than two houses tumbling diving of the state, and to rain in southern sections.

At 10 a.m. today a storm that though a storm will develop any action, he had or detect to a large portion of the country was located over western New York. However, as six inches, in the northwestern sections.

At 10 a.m. today a storm that though a storm the deciding that the procipitation to a large portion of the country was located over western New York. However, as six inches, in the northwestern sections.

At 10 a.m. today a storm that thought and varied precipitation to a large portion of the country was located over western New York. However, as six inches, in the northwestern sections.

At 10 a.m. today a storm that thought and varied precipitation to a large portion of the country was located over western New York. However, as six inches, in the northwestern sections.

At 10 a.m. today a storm the southern sections.

At 10 a.m. today a storm that thought and

Premier Jomo Kenyatta waves "constitutional instruments"—articles of independence—which establish Kenya's independence from British control. Crowds filled Uhuru Stadium in Nairobi today for ceremony. (AP Photofax.)

Nothing at all as far as we are concerned," said a spokesman for the Federal Bureau of Investigation.

ST. JOACHIM DE NEW HAVEN (AP)— chance the snow would give Connecticut was hit with way to sleet in the central area of the state, and to rain in ert S. McNamara and the snow would give Connecticut was hit with of the state, and to rain in ert S. McNamara and the snow would give Connecticut was hit with of the state, and to rain in ert S. McNamara and the snow would give Connecticut was hit with of the state, and to rain in ert S. McNamara and the snow would give Connecticut was hit with of the state, and to rain in ert S. McNamara and the snow would give Connecticut was hit with of the state.