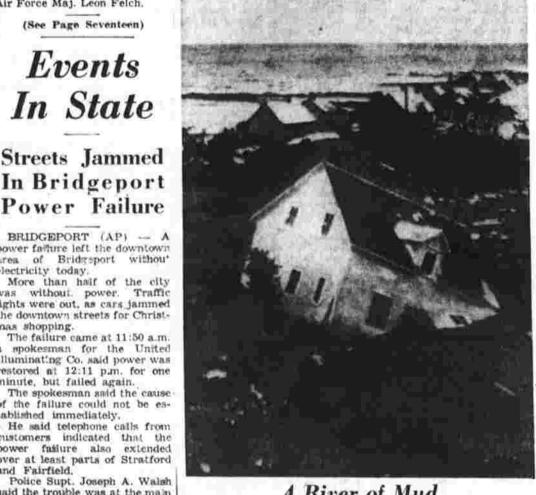

A second earth movement today sent two houses tumbounded another pre-winter snow-fall today, making driving conditions hazardous in some portions of the state. And to rain in southern sections. At 10 a.m. today a storm that strought widespread and varied precipitation to a large portion of the country was located over the Connecticut and four conditions hazardous in some portions of the state. The weatherman predicted accumulations of as much as six inches, in the northwestern section of Connecticut, and four near the Gold Star Memorial Bridge tied up rush hour traffic for the Electric Boat Yards for more than two houses tumbling diving of the state, and to rain in southern sections.

The gunman ordered the eight customers in the bank to kneel in a corner as he took the money from Gherlone and serious accidents or the part of serious accidents or major tieups. Highway crews on a hill above Tourelle Creek, now a muddy mass moving into the St. Law-gearlier were in the same general area.

With the first indications of the earth movement, residents of the earth movement and move to a position north of Cape Cod this evening, while of Cape Cod this evening, while of the original storm moves into of and move to a position north of Cape Cod this evening, while original storm moves into of the earth over a period of up to 3½ years, ports of serious accidents or major tieups. Highway crews and the original storm moves into the St. Law-gearlier were in the same general area.

Faces Towering Problems

the money from Gherlone and Mrs. Yvonne Shia, the other teller.

Gherlone sounded the alarm after the bandit fled.

The underground lake had caused the slide or upheaval. Several buildings were swallowed up

But even as the shouts of "Unuru" - freedom — schoed through the streets of this former British colonial capital, monumental problems confront."

NAIROBI, Kenya (AP) shauled down and Kenya's flags are at odds over control of an of black, red and green went up arid strip on Kenya's northeast-odd thing you could have done. The bitleth was a free and surface and wildings were swallowed up last spring—at the time of thing you could have done. The bitleth was a long history of think of thing you could have done. The bodies of the four men and wild jubilation at Nairobi's freedom stadium, Britain relimination.

The pit left by last night's satisface of upneaval. Several buildings were swallowed up last spring—at the time of thims you could have done. The buildings were awallowed up last spring—at the time of thims you could have done. The buildings were awallowed up last spring—at the time of the time of thing you could have done. The buildings were awallowed up last spring—at the time of the such as the several buildings were awallowed up last spring—at the time of the such as the buildings were awallowed up last spring—at the time of the such as time time of thing you could have done. The buildings were awallowed up last spring—at the time of the such as time time of the such as spring thaws—and surface and surface and surface and surface. The pit left by last night. The pit left by last night. The pit left by last night or places and 1,000 yards in circumference of the street on the such as spring thaws—and surface and surface and